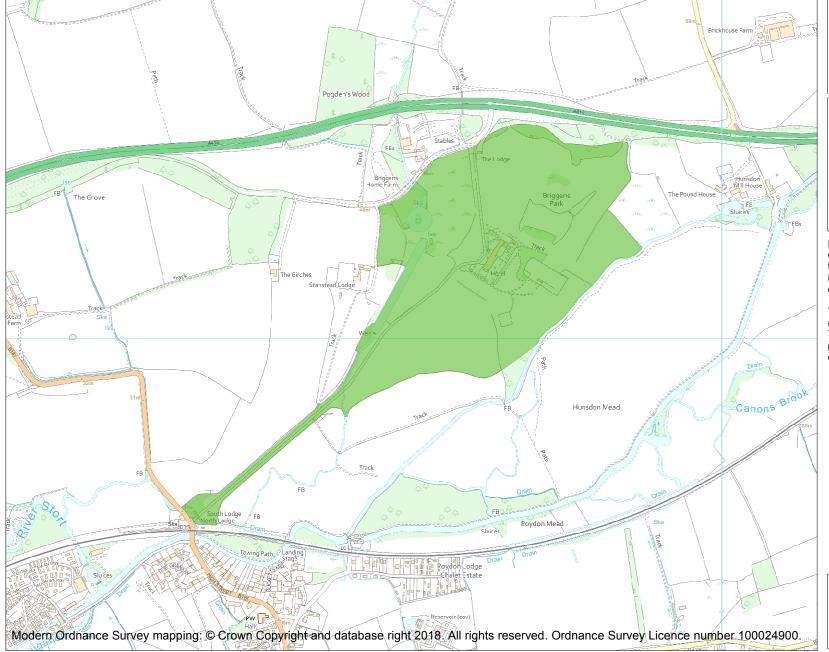

This is an A4 sized map and should be printed full size at A4 with no page scaling set.

Name: Briggens

**Heritage Category:** 

Park and Garden

List Entry No :

...

1001705

County: Hertfordshire, Essex

District: East Hertfordshire, Epping

Forest

Grade:

Parish: Hunsdon, Stanstead Abbots,

Roydon

Each official record of a registered garden or other land contains a map. The map here has been translated from the official map and that process may have introduced inaccuracies. Copies of maps that form part of the official record can be obtained from Historic England.

This map was delivered electronically and when printed may not be to scale and may be subject to distortions. The map and grid references are for identification purposes only and must be read in conjunction with other information in the record.

**List Entry NGR:** TL 41181 11149

**Map Scale:** 1:10000

Print Date: 22 July 2024

HistoricEngland.org.uk